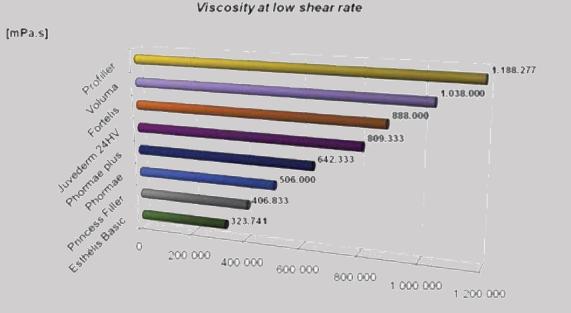

Our studies shows a duration of 6-8 months into wrinkles for Profiller Easy and 7-10 months for Profiller Lips and Visage.

| PROFILLER                 | EASY                                                             | VISAGE                                                                            | LIPS              |
|---------------------------|------------------------------------------------------------------|-----------------------------------------------------------------------------------|-------------------|
| Indicated                 | Peri ocular área,<br>Peri bocal area (barcode)<br>Micro wrinkles | Tunneling wrinkles,<br>Filling of the chin,<br>Nasogenian wrinkles,<br>Cheekbones | Lips<br>Cupid bow |
| Content                   | 1 ml                                                             | 1 ml                                                                              | 1 ml              |
| Concentration HA          | 20 mg/ml                                                         | 20 mg/ml                                                                          | 20 mg/ml          |
| Reticulate agent          | BDDE                                                             | BDDE                                                                              | BDDE              |
| Degree of<br>Crosslinking | ****                                                             | ****                                                                              | ****              |
| Needles                   | 2/30 G                                                           | 2/27 G                                                                            | 2/27 G            |
| Duration                  | 6-8months                                                        | 7-10months                                                                        | 7-10 months       |