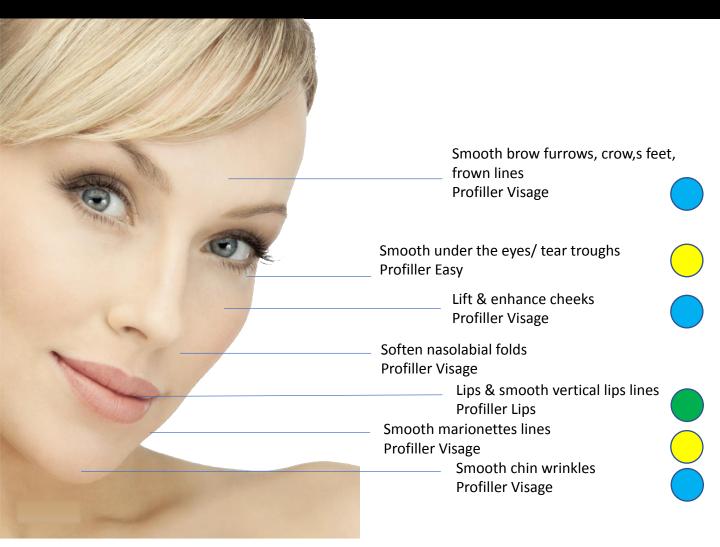

Developed to fill facial wrinkles, furrows, small depressed areas, with great utility to increase the volume of the cheekbones and lips, with reabsorption times ranging from 8 months of application onwards.

Our studies shows a duration of 6-8 months into wrinkles for Profiller Easy and 7-10 months for Profiller Lips and Visage.

| PROFILLER                 | EASY                                                             | VISAGE                                                                            | LIPS              |
|---------------------------|------------------------------------------------------------------|-----------------------------------------------------------------------------------|-------------------|
| Indicated                 | Peri ocular área,<br>Peri bocal area (barcode)<br>Micro wrinkles | Tunneling wrinkles,<br>Filling of the chin,<br>Nasogenian wrinkles,<br>Cheekbones | Lips<br>Cupid bow |
| Content                   | 1 ml                                                             | 1 ml                                                                              | 1 ml              |
| Concentration HA          | 20 mg/ml                                                         | 20 mg/ml                                                                          | 20 mg/ml          |
| Reticulate agent          | BDDE                                                             | BDDE                                                                              | BDDE              |
| Degree of<br>Crosslinking | ****                                                             | ****                                                                              | ****              |
| Needles                   | 2/30 G                                                           | 2/27 G                                                                            | 2/27 G            |
| Duration                  | 6-8months                                                        | 7-10months                                                                        | 7-10 months       |

## ONE DERMAL FILLER FOR EACH SOLUTION